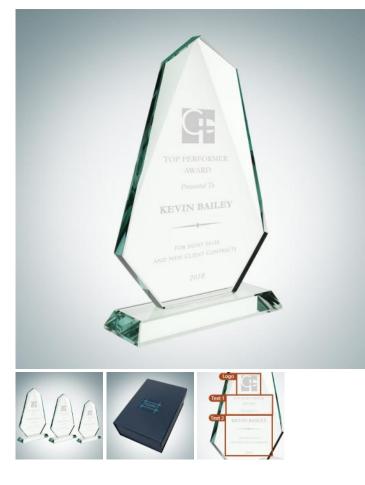

## Jade Spear Award with Base

Material: Jade Glass Personalizaiton Method: Laser Engraving

| Size | SKU    | H x W x D                | Wt (IBs) | Price   |
|------|--------|--------------------------|----------|---------|
| S    | 120861 | 8-1/2" x 5-1/2" x 2-1/8" | 4.0      | \$59.00 |
| Μ    | 120862 | 9-3/4" x 6-1/4" x 2-1/8" | 6.0      | \$79.00 |
| L    | 120863 | 10-7/8" x 7" x 2-1/8"    | 4.7      | \$89.00 |

## Description

Give this Jade Glass Spear Award with Base to those who display daily achievements and a commitment to success. Personalize this award using our free engraving service. Perfect for any employee recognition events. This jade glass award is available in three sizes; 8-1/2", 9-3/4" and 10-7/8" Height; Glass Top is 5/8" thick; Base is 3/4" thick.